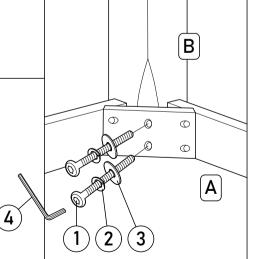

PARTS LIST

| HAI | RDWARE | LIST |
|-----|--------|------|
|     |        |      |

| NO | DESCRIPTION | QTY |
|----|-------------|-----|
| А  | TABLE TOP   | 1   |
| В  | TABLE LEG   | 4   |

| NO | DESCRIPTION           |   | QTY |
|----|-----------------------|---|-----|
| 1  | JCBB BOLT M8 x 80mm   |   | 8   |
| 2  | SPRING WASHER M8      | 0 | 8   |
| 3  | FLAT WASHER M8 x 22mm | 0 | 8   |
| 4  | ALLEN KEY M5 x 60mm   |   | 1   |

## **ASSEMBLY INSTRUCTION**

Read this instruction carefully. Remove all wrapping material, staples and straps from the carton. See hardware and furniture part list for guidance. Be sure you have all wooden furniture parts on a clean and flat soft surface, such as a carpet or rug, to prevent from being scratched.

CAUTION:

- TIGHTEN the nut or screw until all is ready to assemble. 1.Do Not FULLY

2.Do Not OVER - TIGHTEN the nut or screw to avoid causing damages to the tread.

3.Keep all hardware part out reach of children.