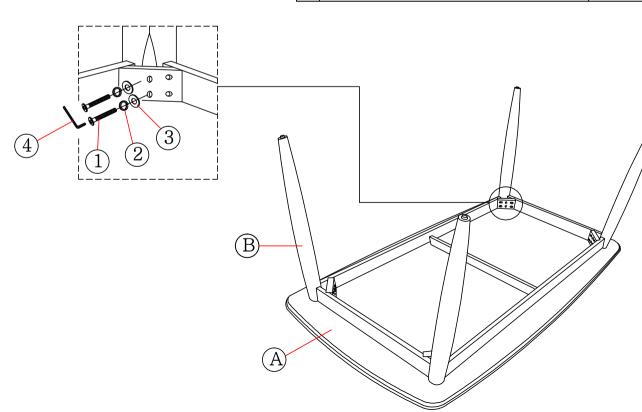

PARTS LIST

| HAI | RDWARE | LIST |
|-----|--------|------|
|     |        |      |

| NO | DESCRIPTION | QTY |
|----|-------------|-----|
| А  | TABLE TOP   | 1   |
| В  | TABLE LEG   | 4   |

| NO | DESCRIPTION           |   | QTY |
|----|-----------------------|---|-----|
| 1  | JCBB BOLT M8 x 80mm   |   | 8   |
| 2  | SPRING WASHER M8      | 0 | 8   |
| 3  | FLAT WASHER M8 x 22mm | 0 | 8   |
| 4  | ALLEN KEY M5 x 60mm   |   | 1   |

## **ASSEMBLY INSTRUCTION**

Read this instruction carefully. Remove all wrapping material, staples and straps from the carton. See hardware and furniture part list for guidance. Be sure you have all wooden furniture parts on a clean and flat soft surface, such as a carpet or rug, to prevent from being scratched.

CAUTION:

- TIGHTEN the nut or screw until all is ready to assemble. 1.Do Not FULLY

2.Do Not OVER - TIGHTEN the nut or screw to avoid causing damages to the tread.

3.Keep all hardware part out reach of children.