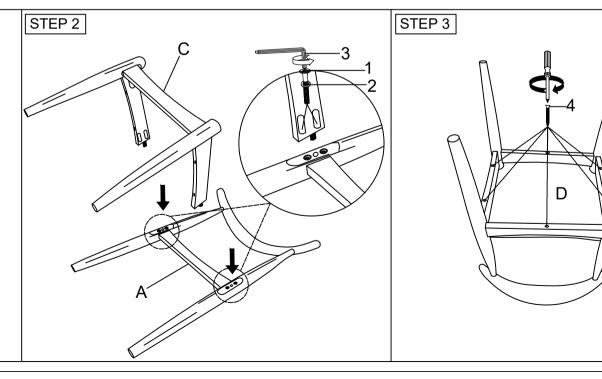

CAUTION: 1. DO NOT FULLY TIGHTEN THE NUTS OR SCREWS INITIALLY UNTIL ALL THE NUTS AND SCREWS ARE ASSEMBLED. 2. DO NOT OVER TIGHTEN THE NUTS OR SCREWS.

3. KEEP ALL HARDWARE PARTS OUT OF REACH CHILDREN.

| NO | PARTS LIST   | QTY   |
|----|--------------|-------|
| А  | BACK REST    | 1 PC  |
| В  | SIDE RAIL    | 2 PCS |
| С  | FRONT LEG    | 1 PC  |
| D  | CUSHION SEAT | 1 PC  |

| NO | HARDWARE LIST        |          |       |
|----|----------------------|----------|-------|
| 1  | JCBC BOLT M6 x 40mm  | 0        | 6 PCS |
| 2  | SPRING WASHER M6     | 0        | 6 PCS |
| 3  | ALLEN KEY M4 x 110mm |          | 1 PC  |
| 4  | CSK-SCREW M4 x 32mm  | () manua | 6 PC  |