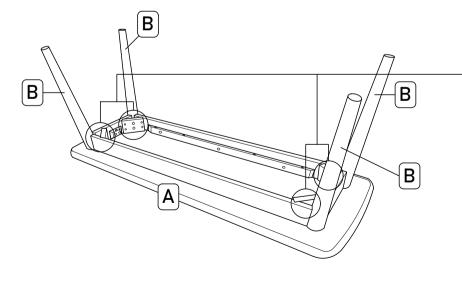

PARTS LIST

| HAI | RDWARE | LIST |
|-----|--------|------|
|     |        |      |

| NO | DESCRIPTION | QTY |
|----|-------------|-----|
| А  | TABLE TOP   | 1   |
| В  | TABLE LEG   | 4   |

| NO | DESCRIPTION           |   | QTY |
|----|-----------------------|---|-----|
| 1  | JCBB BOLT M8 x 80mm   |   | 8   |
| 2  | SPRING WASHER M8      | 0 | 8   |
| 3  | FLAT WASHER M8 x 22mm | 0 | 8   |
| 4  | ALLEN KEY M5 x 60mm   |   | 1   |

## **ASSEMBLY INSTRUCTION**

Read this instruction carefully. Remove all wrapping material, staples and straps from the carton. See hardware and furniture part list for guidance. Be sure you have all wooden furniture parts on a clean and flat soft surface, such as a carpet or rug, to prevent from being scratched.

CAUTION:

- TIGHTEN the nut or screw until all is ready to assemble. 1.Do Not FULLY

2.Do Not OVER - TIGHTEN the nut or screw to avoid causing damages to the tread.

3.Keep all hardware part out reach of children.