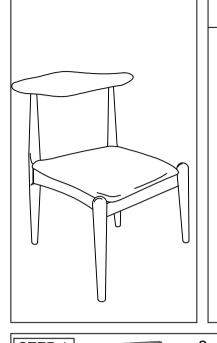

CAUTION: 1. DO NOT FULLY TIGHTEN THE NUTS OR SCREWS INITIALLY UNTIL ALL THE NUTS AND SCREWS ARE ASSEMBLED. 2. DO NOT OVER TIGHTEN THE NUTS OR SCREWS.

3. KEEP ALL HARDWARE PARTS OUT OF REACH CHILDREN.

| NO | PARTS LIST   | QTY   |
|----|--------------|-------|
| А  | BACK REST    | 1 PC  |
| В  | SIDE RAIL    | 2 PCS |
| С  | FRONT LEG    | 1 PC  |
| D  | CUSHION SEAT | 1 PC  |

| NO | HARDWARE LIST        |          |       |
|----|----------------------|----------|-------|
| 1  | JCBC BOLT M6 x 40mm  | 0        | 6 PCS |
| 2  | SPRING WASHER M6     | 0        | 6 PCS |
| 3  | ALLEN KEY M4 x 110mm |          | 1 PC  |
| 4  | CSK-SCREW M4 x 32mm  | () manua | 6 PC  |