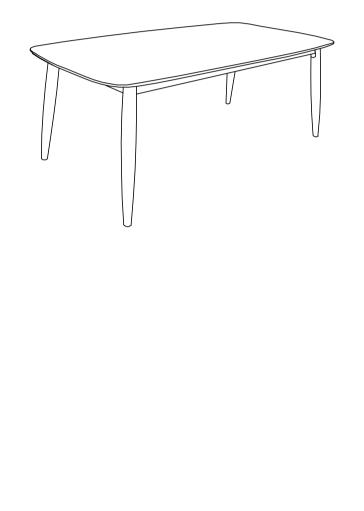

PARTS LIST

| HAI | RDWARE | LIST |
|-----|--------|------|
|     |        |      |

| NO | DESCRIPTION | QTY |
|----|-------------|-----|
| А  | TABLE TOP   | 1   |
| В  | TABLE LEG   | 4   |

| NO | DESCRIPTION           |   | QTY |
|----|-----------------------|---|-----|
| 1  | JCBB BOLT M8 x 80mm   |   | 8   |
| 2  | SPRING WASHER M8      | 0 | 8   |
| 3  | FLAT WASHER M8 x 22mm | 0 | 8   |
| 4  | ALLEN KEY M5 x 60mm   |   | 1   |