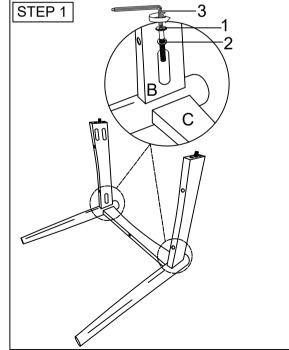

CAUTION: 1. DO NOT FULLY TIGHTEN THE NUTS OR SCREWS INITIALLY UNTIL ALL THE NUTS AND SCREWS ARE ASSEMBLED. 2. DO NOT OVER TIGHTEN THE NUTS OR SCREWS.

3. KEEP ALL HARDWARE PARTS OUT OF REACH CHILDREN.

| NO | PARTS LIST   | QTY   |
|----|--------------|-------|
| А  | BACK REST    | 1 PC  |
| В  | SIDE RAIL    | 2 PCS |
| С  | FRONT LEG    | 1 PC  |
| D  | CUSHION SEAT | 1 PC  |

| NO | HARDWARE LIST        |          |       |
|----|----------------------|----------|-------|
| 1  | JCBC BOLT M6 x 40mm  | 0        | 6 PCS |
| 2  | SPRING WASHER M6     | 0        | 6 PCS |
| 3  | ALLEN KEY M4 x 110mm |          | 1 PC  |
| 4  | CSK-SCREW M4 x 32mm  | () manua | 6 PC  |