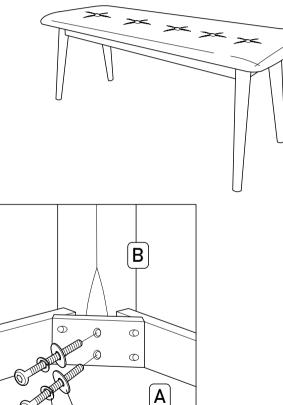

| Part List                  |             |       | Hardware List         |                  |           |       |
|----------------------------|-------------|-------|-----------------------|------------------|-----------|-------|
| No.                        | Description | Qty.  | No.                   | Description      |           | Qty.  |
| Α                          | Bench Seat  | 1 рс  | 1                     | JCBC M6 x 70mm   | <b></b> 0 | 8 pcs |
| В                          | Bench Leg   | 4 pcs | 2                     | Spring Washer M6 | Ø         | 8 pcs |
| SCREW DRIVER<br>NOTINCLUDE |             | 3     | Flat Washer M6 x 19mm | 0                | 8 pcs     |       |
|                            |             | 4     | Allen Key M4 x 110mm  |                  | 1 рс      |       |